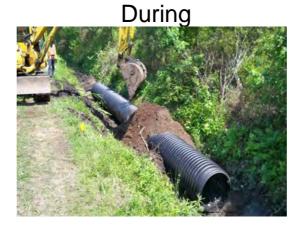

## Narrative Description of Project:

**Completion:** Apr-11

Removed fallen tree from workshelf. Installed (2) access pipes. Repaired washout. Installed rip rap and hydroseeded for erosion control.

| 2011-579 / Scott Hill Road Outfall    | Labor  | Labor      | Equipment | Material   | Contractor | Indirect   |                   |
|---------------------------------------|--------|------------|-----------|------------|------------|------------|-------------------|
|                                       | Hours  | Cost       | Cost      | Cost       | Cost       | Cost       | <b>Total Cost</b> |
| APINS / Access pipe - installed       | 60.00  | \$1,333.76 | \$201.60  | \$1,379.93 | \$0.00     | \$0.00     | \$2,915.29        |
| AUDIT / Audit Project                 | 0.50   | \$10.24    | \$0.00    | \$0.00     | \$0.00     | \$0.00     | \$10.24           |
| HAUL / Hauling                        | 38.50  | \$833.03   | \$423.39  | \$1,135.22 | \$0.00     | \$0.00     | \$2,391.63        |
| HYDR / Hydroseeding                   | 6.00   | \$132.22   | \$33.12   | \$127.30   | \$0.00     | \$0.00     | \$298.64          |
| LM / Loading Materials                | 1.50   | \$32.13    | \$44.63   | \$10.41    | \$0.00     | \$0.00     | \$87.17           |
| RMTRW / Remove trees - Workshelf      | 6.00   | \$131.30   | \$8.24    | \$15.27    | \$0.00     | \$0.00     | \$154.81          |
| Indirect Labor, Services and Supplies | 0.00   | \$0.00     | \$0.00    | \$0.00     | \$0.00     | \$1,685.12 | \$1,685.12        |
| 2011-579 / Scott Hill Road Outfall    | 112.50 | \$2,472.68 | \$710.97  | \$2,668.12 | \$0.00     | \$1,685.12 | \$7,542.89        |
| Sub Total                             |        |            |           |            |            |            |                   |
|                                       |        |            |           |            |            |            |                   |
|                                       |        |            |           |            |            |            |                   |
|                                       |        |            |           |            |            |            |                   |
| Grand Total                           | 112.50 | \$2,472.68 | \$710.97  | \$2,668.12 | \$0.00     | \$1,685.12 | \$7,542.89        |