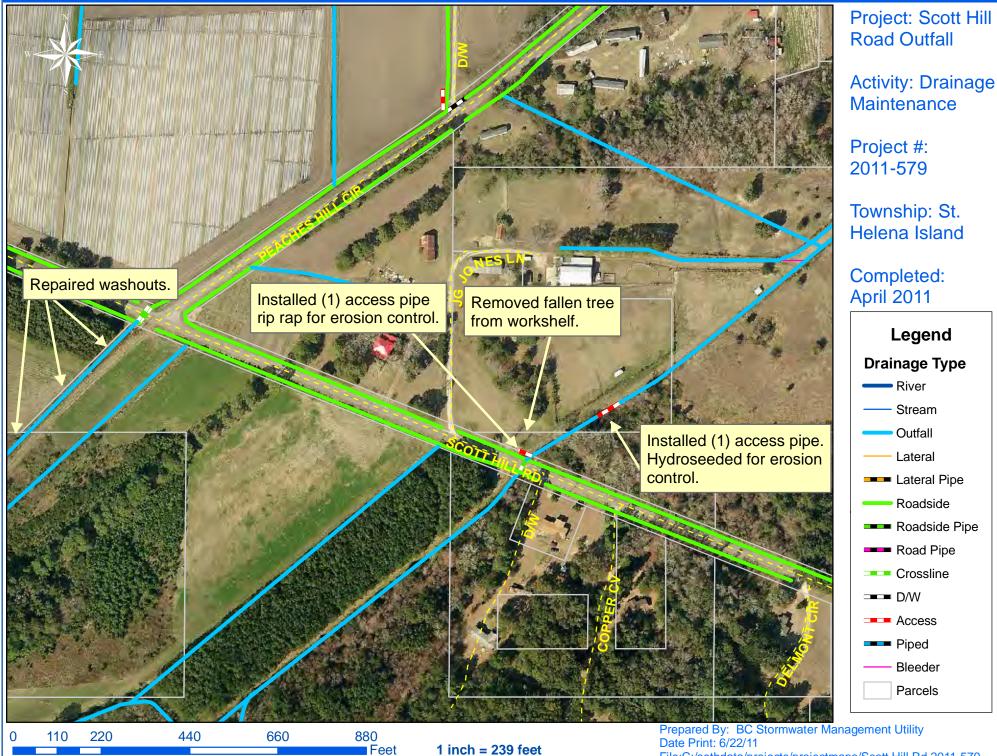

**Beaufort County Public Works** 

Stormwater Infrastructure

Project Summary

**Project Summary**: Scott Hill Road Outfall

## Narrative Description of Project:

**Completion:** Apr-11

Removed fallen tree from workshelf. Installed (2) access pipes. Repaired washout. Installed rip rap and hydroseeded for erosion control.

| 2011-579 / Scott Hill Road Outfall    | Labor  | Labor      | Equipment | Material   | Contractor | Indirect   |                   |
|---------------------------------------|--------|------------|-----------|------------|------------|------------|-------------------|
|                                       | Hours  | Cost       | Cost      | Cost       | Cost       | Cost       | <b>Total Cost</b> |
| APINS / Access pipe - installed       | 60.00  | \$1,333.76 | \$201.60  | \$1,379.93 | \$0.00     | \$0.00     | \$2,915.29        |
| AUDIT / Audit Project                 | 0.50   | \$10.24    | \$0.00    | \$0.00     | \$0.00     | \$0.00     | \$10.24           |
| HAUL / Hauling                        | 38.50  | \$833.03   | \$423.39  | \$1,135.22 | \$0.00     | \$0.00     | \$2,391.63        |
| HYDR / Hydroseeding                   | 6.00   | \$132.22   | \$33.12   | \$127.30   | \$0.00     | \$0.00     | \$298.64          |
| LM / Loading Materials                | 1.50   | \$32.13    | \$44.63   | \$10.41    | \$0.00     | \$0.00     | \$87.17           |
| RMTRW / Remove trees - Workshelf      | 6.00   | \$131.30   | \$8.24    | \$15.27    | \$0.00     | \$0.00     | \$154.81          |
| Indirect Labor, Services and Supplies | 0.00   | \$0.00     | \$0.00    | \$0.00     | \$0.00     | \$1,685.12 | \$1,685.12        |
| 2011-579 / Scott Hill Road Outfall    | 112.50 | \$2,472.68 | \$710.97  | \$2,668.12 | \$0.00     | \$1,685.12 | \$7,542.89        |
| Sub Total                             |        |            |           |            |            |            |                   |
|                                       |        |            |           |            |            |            |                   |
|                                       |        |            |           |            |            |            |                   |
|                                       |        |            |           |            |            |            |                   |
| Grand Total                           | 112.50 | \$2,472.68 | \$710.97  | \$2,668.12 | \$0.00     | \$1,685.12 | \$7,542.89        |

File:C:/sethdata/projects/projectmaps/Scott Hill Rd 2011-579