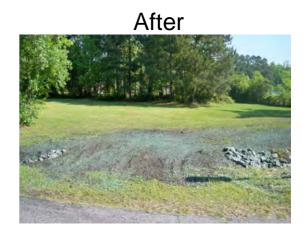

## Narrative Description of Project:

**Completion:** Apr-11

Removed fallen tree from workshelf. Installed (2) access pipes. Repaired washout. Installed rip rap and hydroseeded for erosion control.

| 2011-579 / Scott Hill Road Outfall    | Labor  | Labor      | Equipment | Material   | Contractor | Indirect   |                   |
|---------------------------------------|--------|------------|-----------|------------|------------|------------|-------------------|
|                                       | Hours  | Cost       | Cost      | Cost       | Cost       | Cost       | <b>Total Cost</b> |
| APINS / Access pipe - installed       | 60.00  | \$1,333.76 | \$201.60  | \$1,379.93 | \$0.00     | \$0.00     | \$2,915.29        |
| AUDIT / Audit Project                 | 0.50   | \$10.24    | \$0.00    | \$0.00     | \$0.00     | \$0.00     | \$10.24           |
| HAUL / Hauling                        | 38.50  | \$833.03   | \$423.39  | \$1,135.22 | \$0.00     | \$0.00     | \$2,391.63        |
| HYDR / Hydroseeding                   | 6.00   | \$132.22   | \$33.12   | \$127.30   | \$0.00     | \$0.00     | \$298.64          |
| LM / Loading Materials                | 1.50   | \$32.13    | \$44.63   | \$10.41    | \$0.00     | \$0.00     | \$87.17           |
| RMTRW / Remove trees - Workshelf      | 6.00   | \$131.30   | \$8.24    | \$15.27    | \$0.00     | \$0.00     | \$154.81          |
| Indirect Labor, Services and Supplies | 0.00   | \$0.00     | \$0.00    | \$0.00     | \$0.00     | \$1,685.12 | \$1,685.12        |
| 2011-579 / Scott Hill Road Outfall    | 112.50 | \$2,472.68 | \$710.97  | \$2,668.12 | \$0.00     | \$1,685.12 | \$7,542.89        |
| Sub Total                             |        |            |           |            |            |            |                   |
|                                       |        |            |           |            |            |            |                   |
|                                       |        |            |           |            |            |            |                   |
|                                       |        |            |           |            |            |            |                   |
| Grand Total                           | 112.50 | \$2,472.68 | \$710.97  | \$2,668.12 | \$0.00     | \$1,685.12 | \$7,542.89        |